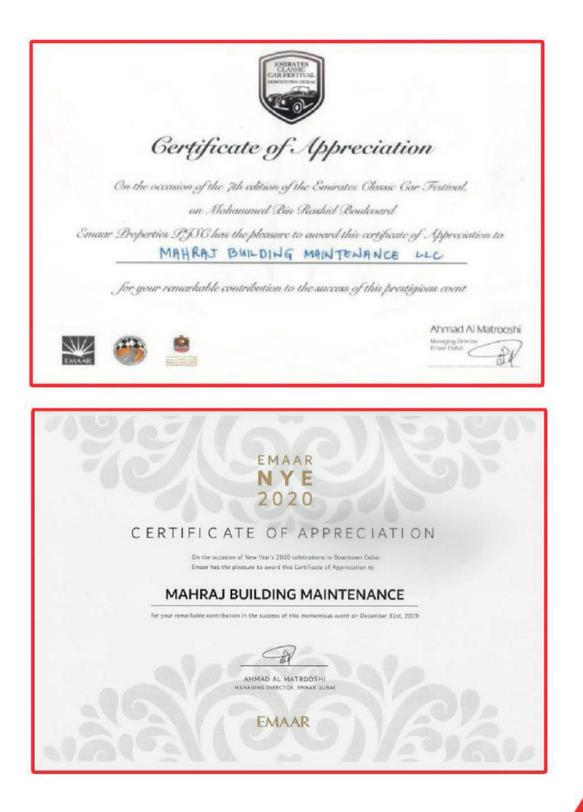

Appreciation Letter from Grucci Inc. for 2014 Events held at Downtown Dubai

Appreciation Letter from EMAAR Properties for 2014 Events held at Downtown Dubai

EMAAR EMAAR We are delighted to note that more than a million visitors attended the celebrations at Downtown Dubai. It June 16, 2021 called for the highest levels of professionalism and commitment from your part in ensuring the safe, secure and Engr. Melid Khan seamless conduct of the event. Managing Director Mahraj Tents and Events Services LLC The New Year's 2021 celebratives in Downtown Dabel was telecast live to over 2 billion homes around the world PO Box 212967, Dubal, United Arab Emirates and has been the taiking point story in every media. This success could not have been achieved without your support and cooperation. Subject 2021 Events, Downtown Dubal It is our privilege to have partnered with you for the event and please accept my congratulations for your Dear Mr. Majid, exemplary work. Thank you very much. On behalf of Emain Event Committee, we would like to take the opportunity to admowledge the excellent services provided by Mahraj Tenta and Eventa Services LLC and for the cutatanding contribution to the success of the massive New Year's Eve gala from (2012) till (2021) held in Downtown Dubai with a huge fireworks and inser show on the Burj Khalifa. In fact, Mahraj has been there since the inception of major events in Dovertown area such the inauguration of Burj Khalifa, UAE National Day Parades, EXPO2020 Celebration and the yearly New Years Event celebrations and we are thankful for the continuous support and participation of your team in The second secon securing our activities with innovative proved management tools. Fordid Al Saberi This year 2021 New Year's Event was truly unique as this was the first time even for such an event has taken place during a pandemic and we are truly appreciative of all the efforts and support in terms of planning and the Emain Security Group activation of all the facilities supplied by Mahraj to enforce an effective crowd campol measures during the event Emaar Properties PJSC that includes the following: 20,000 Metal Barriers (50 kills) (ana) · 2.534 parels of Heras Fencing (9 Kilometans) · 1,078 Linear Meters of Haarding Ferror 307,000 Sets of "Viewing Areas Social Distancing & Zone Markers Floor Stickers" 3 Units of 30 m x 30m Texts · 2 Units of 10 m x 20m Hospital Tents We commend the tramendous efforts of your team to implement the setting up of the Viewing Amas Social Distancing & Zone Markers Floor Stickers in a short span of time. With respect to the logistical feat, hard works and passion to drive the operational aspects for the above-mentioned event oriebration has indeed helped us in ositioning Dubai on the global map once again.

Appreciation Letter from EMAAR Properties for New Year Event 2021 at Downtown Dubai

ISO 9001:2015 Quality Management System CERTIFICATE OF REGISTRATION 23-06-2410 23-06-2410 23-06-2410 AS IN TAF al Quality Services (7Q5) Intern 