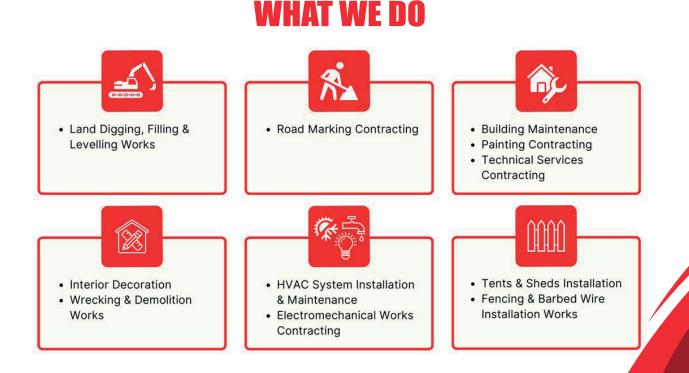

# MAHRAJ BUILDING MAINTENANCE LLC

BUILDING MAINTENANCE-ROAD MARKING CONTRACTING-INTERIOR DECORATION-HVAC SYSTEM INSTALLATION & MAINTENANCE-LAND DIGGING FILLING & LEVELLING WORKS-PAINTING CONTRACTING-TENTS & SHEDS INSTALLATION-FENCING & BARBED WIRE INSTALLATION WORKS-ELECTROMECHANICAL WORKS CONTRACTING-TECHNICAL SERVICES CONTRACTING-WRECKING & DEMOLITION WORKS