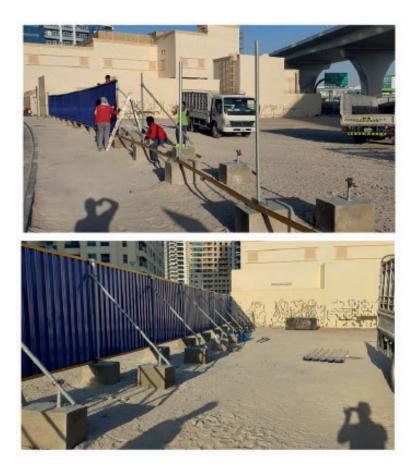

#### FENCING WORKS & HOARDING CONSTRUCTION

Installation of 4kms Construction Fence at Dubai Hills Estate Construction Site

Installation of 105m X 20m Hoarding Board near GEMS School Dubai HIlls Estate Site

#### FENCING WORKS & HOARDING CONSTRUCTION

Dismantling and Installation of Hoarding Boards along Umm Sugeim Road & Al Khail Road 150m x 22m

Supply and Installation of Blue Hoarding with Bottom Mesh for Plot OS1 at Dubai Marina Master Community District 5