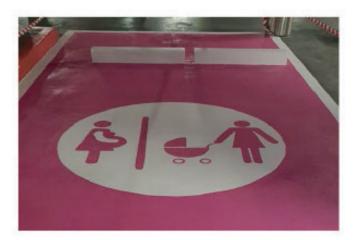

#### ROAD MAINTENANCE & ROAD MARKING WORKS

Speed Humps at Parkway & Fairways, Dubai Hills Estate

Solar Controlled Warning Lights at Dubai Marina Mall, Pedestrian Bridge

Mother & Child Parking - Pole Signages and Floor Paint at Dubai Mall Parking